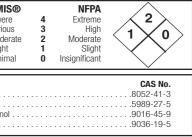

# **KEEP OUT OF REACH OF CHILDREN**

0378.080612

|  | Health          | 1 | HMIS®<br>Severe     |
|--|-----------------|---|---------------------|
|  | Flammability    | 2 | Serious<br>Moderate |
|  | Physical Hazard | 0 | Slight<br>Minimal   |